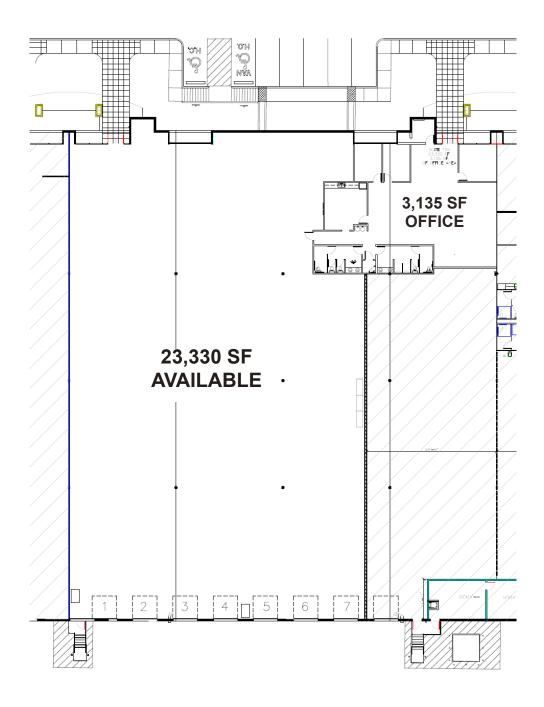

## SUBLEASE INFORMATION

- 23,330 Square Feet
- 3,135 SF Office Area
- Space is Excellent and in Very Clean Condition
- 100% HVAC
- (2) Forklift Charging Station Hookups
- Airlines Throughout Space
- Electrical Drops Throughout
- (7) Dock High Doors
- (4) "Load Hogs" Internal Levelers
- Sealed Floors
- T-8 Warehouse Lighting
- Available July 1, 2022
- \$9.00/SF NNN Lease Rate
- \$3.20/SF Operating Expenses
- Term through July 31, 2024