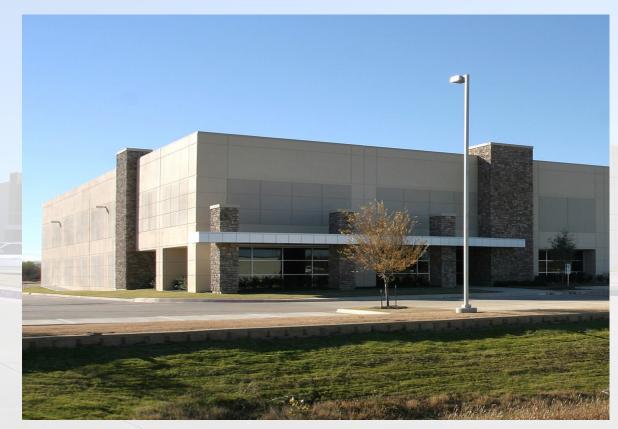

23,330 SF FOR SUBLEASE - FLOWER MOUND, TX

1420 Lakeside Parkway, Suite 105 Flower Mound, Texas 75028

## **BUILDING INFORMATION**

- Class A Industrial Warehouse
- 109,300 Total RBA
- 24' Clear Height
- Built in 2004
- ESFR Sprinklers